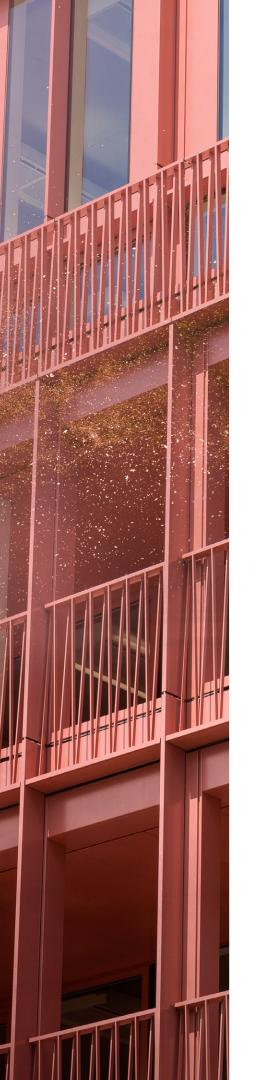

## Merging Worlds

To design the global buildings of the future, it helps to reflect on the beauty of the past. Using deep, crimson reds and subtle browns, the Merging Worlds palette elevates authentic materials like brick and natural wood to create a bold and powerful statement.

Building on warm, rich tones, Merging Worlds plays on the theme of traditional craftmanship from across the globe, creating comforting finishes that capture the style past with a nod to the future.

**Bronze 2525** YW283F