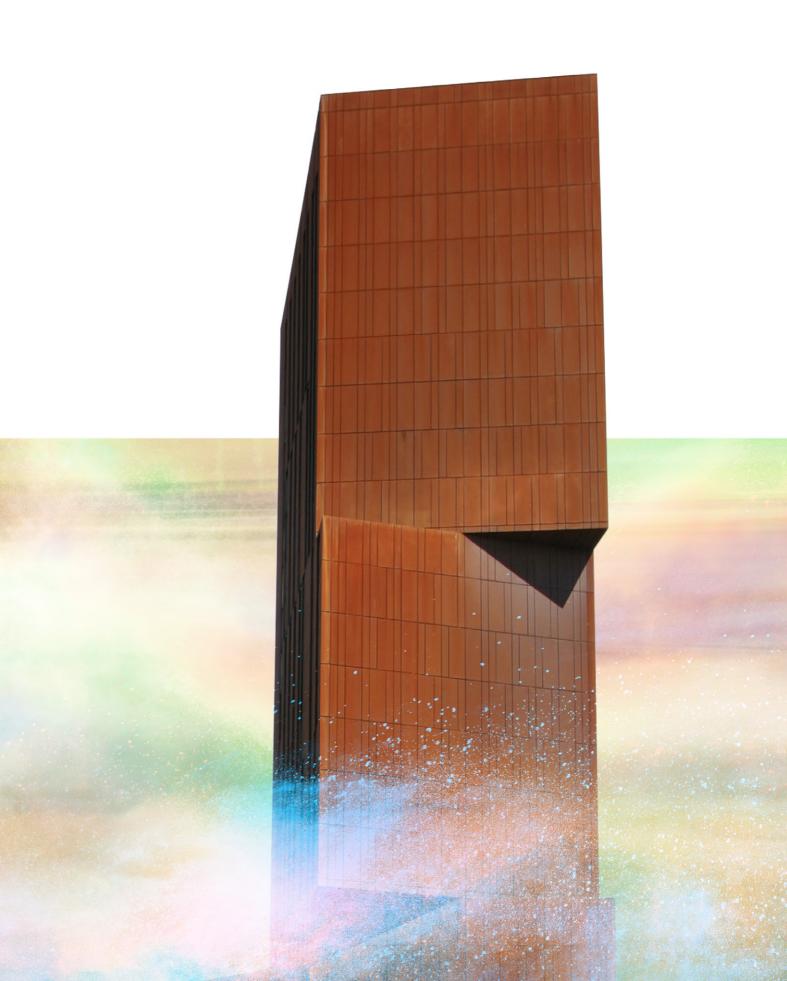

## Merging Worlds

To design the global buildings of the future, it helps to reflect on the beauty of the past. Using deep, crimson reds and subtle browns, the Merging Worlds palette elevates authentic materials like brick and natural wood to create a bold and powerful statement.

Building on warm, rich tones, Merging Worlds plays on the theme of traditional craftmanship from across the globe, creating comforting finishes that capture the style past with a nod to the future.

**Bronze 2525** YW283F